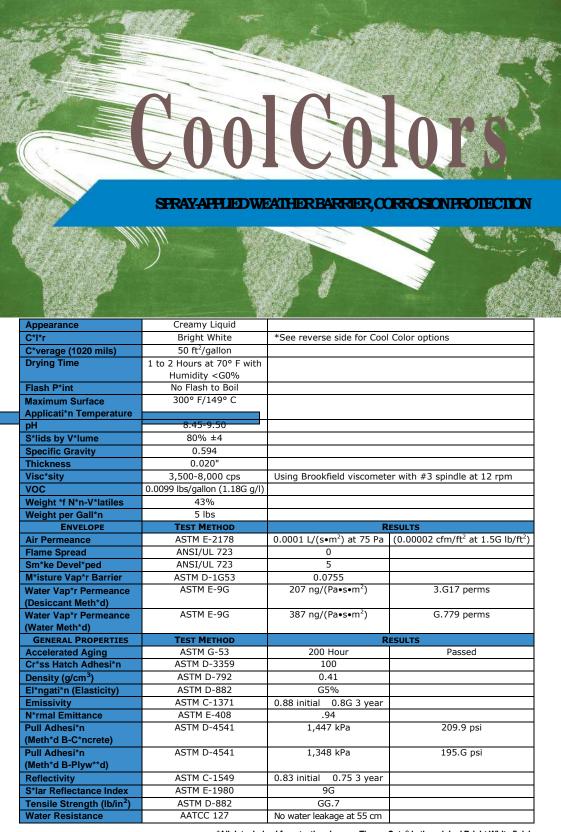

CHARACTERISTIC

DESCRIPTION

ThermaCote® conserves energy and incorporates ceramic technology to seal the envelope of a structure and prevent the transfer of heat and cold.

240-446-4698

\*All data derived from testing done on ThermaCote  $^{\! \circ}\!\!$  in the original Bright White finish.