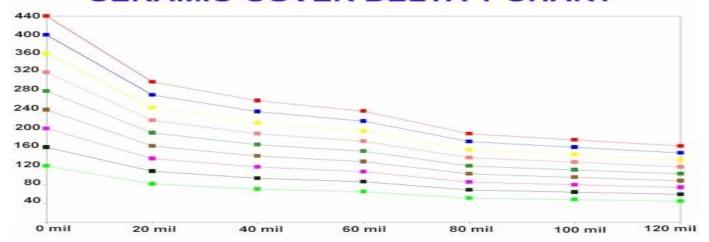

#### CERAMIC-COVER DELTA T CHART

ThermaCote® conserves energy and incorporates ceramic technology to seal the envelope of a structure and prevent the transfer of heat and cold.

240-446-4698

\*All data derived from testing done on ThermaCote  $^{\! \circ}\!\!$  in the original Bright White finish.