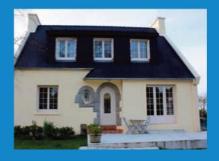

## AVAILABLE IN 19 COLORS

ThermaCote® is the perfect primer or topcoat on new or existing sheetrock, wood, glass, plastic, concrete or steel projects (including CUI in industrial applications). Helps seal the envelope of any structure whether residential, commercial, interior or exterior, with a 0-Flame spread.

# EXTERIOR COMMERCIAL/INDUSTRIAL RESIDENTIAL

ThermaCote® is a spray-applied weather barrier, which in the simplest terms could be described as a high-performance coating that looks just like flat latex paint when dry.